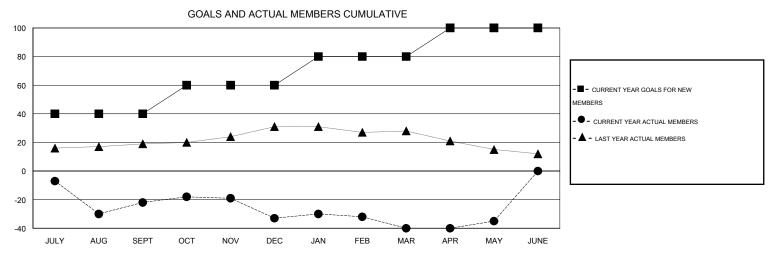

0

JULY

AUG

SEPT

OCT

NOV

DEC

JAN

## MONTHLY MEMBERSHIP PROGRESS REPORT

District 43 N

Results as of: 5/31/2015

**LOCATION KENTUCKY** THOMAS MATNEY GMT CA 1

|               |                  | Clubs             |                  |                  | Members               |                    |                                     |                    |                  |
|---------------|------------------|-------------------|------------------|------------------|-----------------------|--------------------|-------------------------------------|--------------------|------------------|
|               | RESUI            | LTS FOR 2014-2015 |                  |                  | RESULTS FOR 2014-2015 |                    |                                     |                    |                  |
| QUARTER       | NEW CLUB<br>GOAL | NEW CLUBS         | DROPPED<br>CLUBS | NET<br>GAIN/LOSS | QUARTER               | NEW MEMBER<br>GOAL | CHARTER AND<br>NEW MEMBERS<br>ADDED | DROPPED<br>MEMBERS | NET<br>GAIN/LOSS |
| JULY/AUG/SEPT | 1                | 0                 | 0                | 0                | JULY/AUG/SEPT         | 40                 | 21                                  | 43                 | -22              |
| OCT/NOV/DEC   | 0                | 0                 | 1                | -1               | OCT/NOV/DEC           | 20                 | 20                                  | 31                 | -11              |
| JAN/FEB/MAR   | 0                | 0                 | 1                | -1               | JAN/FEB/MAR           | 20                 | 28                                  | 35                 | -7               |
| APR/MAY/JUNE  | 0                | 0                 | 0                | 0                | APR/MAY/JUNE          | 20                 | 10                                  | 5                  | 5                |

FEB

MAR

APR

MAY

JUNE

| DROPPED CLUBS: 2 |     | 19 CLUBS OF 36 ADDED 1 OR MORE<br>NEW MEMBERS | GENDER DISTRIBUTION  MALE 618 (67.84%) |              |     |
|------------------|-----|-----------------------------------------------|----------------------------------------|--------------|-----|
| DROPPED MEMBERS  |     |                                               | FEMALE                                 | 293 (32.16%) |     |
| DECEASED         | 19  | CLICK HERE FOR HEALTH                         | FAMILY UNIT MEMBERS                    |              | 166 |
| CLUB CANCELLED 0 |     | ASSESSMENT DATA                               |                                        |              |     |
| OTHER            | 95  |                                               | HEAD OF HOUSEHOLD                      |              |     |
| TOTAL            | 114 |                                               | NON-HEAD OF HOUSEHOLD                  |              |     |